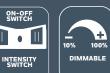

#### 3 LIGHT COLOR SETTINGS

22"

UNL-SW12WCT-22WH

12"
320 LUMENS
PER UNIT

16 V 430 LUMENS PER UNIT

CPUNSLK-8WC1-16V