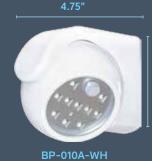

## EYE BALL LIGHT

## PUCK LIGHT 32 LUMENS

BP-7129-WH

HEAD OFFICE: 2044 autoroute 440 Ouest LAVAL QC H7S 2M9 CANADA

SALES: sales@nadair.com

CUSTOMER SERVICE : info@nadair.com

T: +1 (800) 776-7891