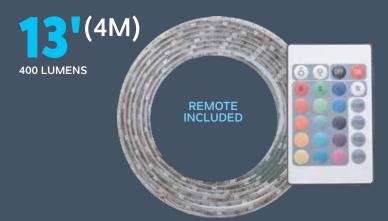

# An LED Light for every application

**WIRELESS** 

LIGHT BARS

16 COLOR LIGHT STRIPS

## **COLOR LIGHT STRIP**

140 LUMENS PER PUCK

Recess surface mount