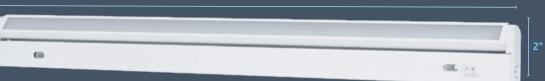

## **CONVENTIONAL LIGHTS**

# UNDER CABINET

**14"**360 LUMENS

**22** 610 LUMENS