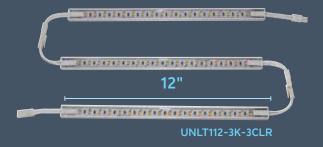

# An LED Light for every application

**WIRELESS** 

LIGHT BARS

16 COLOR LIGHT STRIPS