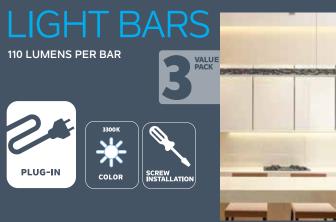

# An LED Light for every application

**WIRELESS** 

LIGHT BARS

16 COLOR LIGHT STRIPS